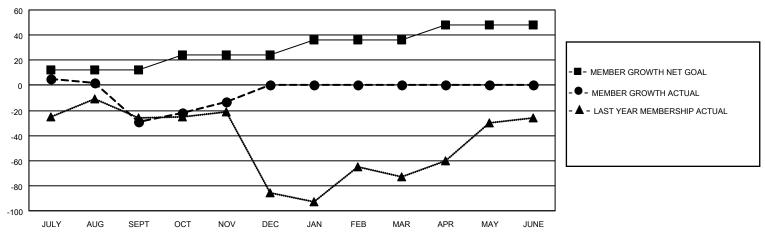

## GOALS AND ACTUAL MEMBERS CUMULATIVE

| DROPPED CLUBS: 0 |     | 28 CLUBS OF 51 ADDED 1 OR<br>MORE NEW MEMBERS | GENDER DISTRIBUTION                |                                |  |
|------------------|-----|-----------------------------------------------|------------------------------------|--------------------------------|--|
|                  |     | WORE NEW WEINBERG                             | MALE<br>FEMALE                     | 1,116 (62.28%)<br>675 (37.67%) |  |
| DROPPED MEMBERS  |     |                                               | NON BINARY PREFER NOT TO ANSWER    | 0 (0.00%)<br>1 (0.06%)         |  |
| DECEASED         | 11  |                                               | THE ENTION TO ANSWER               | 1 (0.0070)                     |  |
| CLUB CANCELLED   | 0   | CLICK HERE FOR CUMULATIVE                     | TOTAL FAMILY UNIT MEMBERS          | 278                            |  |
| OTHER            | 112 | MEMBERSHIP DATA                               |                                    |                                |  |
| TOTAL            | 123 |                                               | FAMILY MEMBERS PAYING HALF DUES 14 |                                |  |
|                  |     |                                               |                                    |                                |  |