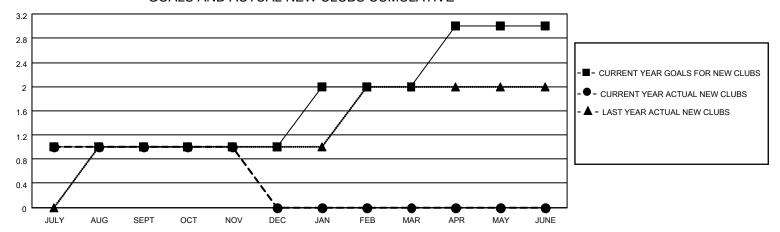

## MONTHLY MEMBERSHIP PROGRESS REPORT

LOCATION TEXAS District 2 S3 Results as of: 11/30/2021

| Clubs RESULTS FOR 2021-2022 |   |   |   | Members RESULTS FOR 2021-2022 |    |    |     |
|-----------------------------|---|---|---|-------------------------------|----|----|-----|
|                             |   |   |   |                               |    |    |     |
| JULY/AUG/SEPT               | 1 | 1 | 0 | JULY/AUG/SEPT                 | 12 | 86 | 104 |
| OCT/NOV/DEC                 | 0 | 0 | 0 | OCT/NOV/DEC                   | 12 | 38 | 19  |
| JAN/FEB/MAR                 | 1 | 0 | 0 | JAN/FEB/MAR                   | 12 | 0  | 0   |
| APR/MAY/JUNE                | 1 | 0 | 0 | APR/MAY/JUNE                  | 12 | 0  | 0   |

## GOALS AND ACTUAL NEW CLUBS CUMULATIVE



## GOALS AND ACTUAL MEMBERS CUMULATIVE



| DROPPED CLUBS: 0 |     | 28 CLUBS OF 51 ADDED 1 OR<br>MORE NEW MEMBERS | GENDER DISTRIBUTION                |                                |  |
|------------------|-----|-----------------------------------------------|------------------------------------|--------------------------------|--|
|                  |     | WORE NEW WEINBERG                             | MALE<br>FEMALE                     | 1,116 (62.28%)<br>675 (37.67%) |  |
| DROPPED MEMBERS  |     |                                               | NON BINARY PREFER NOT TO ANSWER    | 0 (0.00%)<br>1 (0.06%)         |  |
| DECEASED         | 11  |                                               | THE ENTION TO ANSWER               | 1 (0.0070)                     |  |
| CLUB CANCELLED